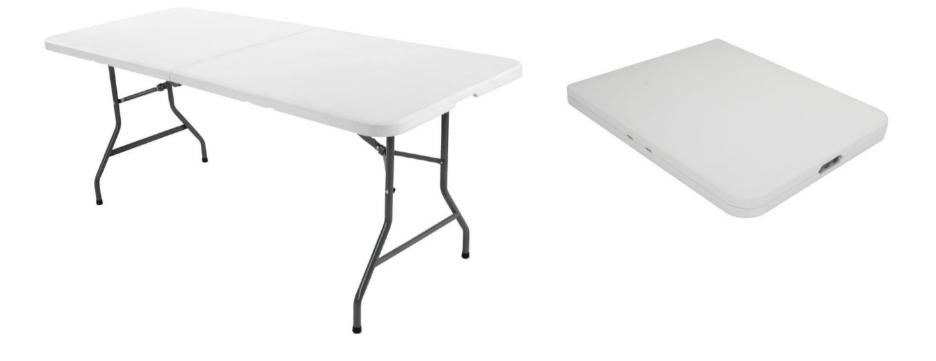

m iPad from the stage (mini jack cable) and sound return.

#### Indispensable requirement:

- 1) Two (2) equal tables 1.80 m long, 0,74 m deep, 0,74 m high. (guide with measurements attached)
- 2) Sound: Amplification boxes (speakers), music playback from the stage (lpad).
- 3) Peak electricity (220W) on stage. (For own lights and iPad charging.)

#### **Requirement:**

- 1) Black background
- 2) Darkness (if possible)
- 3) Lighting: we have our own lighting (led/220w) from the table on the stage, operated by the actors during the performance (in the case of rooms that have lights, a basic floor plan is attached).

Consultation: coriolismontevideo@gmail.com

#### STAGE DIAGRAM / LIGHTING PLAN TRAPOS CORIOLIS TEATRO DE OBJETOS



# \*PHOTOS OF TABLES REQUIRED

Two equal tables 180x74x74cm