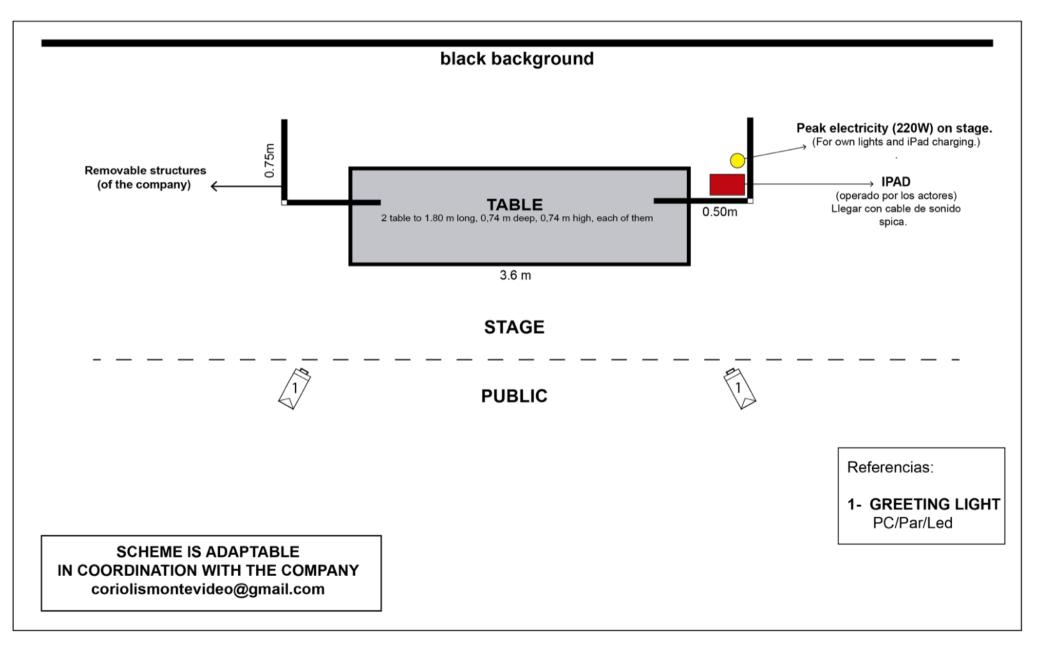

#### Indispensable requirement:

- 1) Two (2) equal tables 1.80 m long, 0,74 m deep, 0,74 m high. (guide with measurements attached)
- 2) Sound: Amplification boxes (speakers), music playback from the stage (lpad).
- 3) Peak electricity (220W) on stage. (For own lights and iPad charging.)

#### **Requirement:**

- 1) Black background
- 2) Darkness (if possible)
- 3) Lighting: we have our own lighting (led/220w) from the table on the stage, operated by the actors during the performance (in the case of rooms that have lights, a basic floor plan is attached).

#### STAGE DIAGRAM / LIGHTING PLAN TRAPOS CORIOLIS TEATRO DE OBJETOS